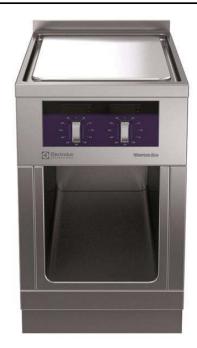

Modular Cooking Range Line thermaline 80 - 500mm Freestanding Electric Free-cooking Top, Smooth, 1 Side, Backsplash, H=700

| ITEM #  |   |
|---------|---|
| MODEL # |   |
| NAME #  |   |
| SIS #   |   |
| AIA #   |   |
| AIA #   | _ |

**588379 (MATDEBEDAO)** 

Electric Free-Cooking Top, one-side operated with backsplash

Configuration: Freestanding, one-side operated with backsplash.