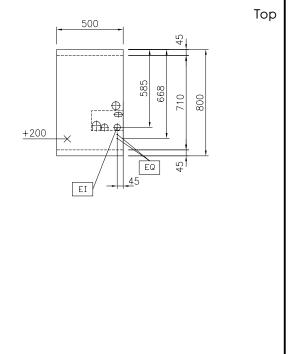

EI = Electrical inlet (power)
EQ = Equipotential screw

Supply voltage:

**588379 (MATDEBEDAO)** 400 V/3N ph/50/60 Hz

Total Watts: 6 kW

**Key Information:** 

On Base;One-Side

Configuration: Operated
External dimensions, Width: 500 mm
External dimensions, Depth: 800 mm
External dimensions, Height: 700 mm
Net weight: 100 kg