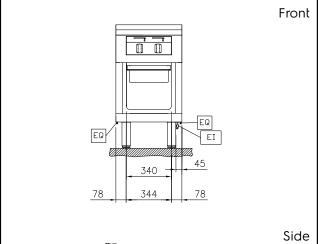

EI = Electrical inlet (power)
EQ = Equipotential screw

Supply voltage:

**588379 (MATDEBEDAO)** 400 V/3N ph/50/60 Hz

Total Watts: 6 kW

**Key Information:** 

On Base;One-Side

Configuration: Operated
External dimensions, Width: 500 mm
External dimensions, Depth: 800 mm
External dimensions, Height: 700 mm
Net weight: 100 kg