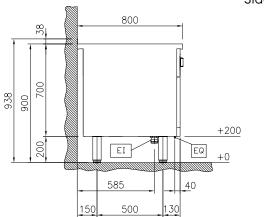

EI = Electrical inlet (power)
EQ = Equipotential screw

Supply voltage:

**588379 (MATDEBEDAO)** 400 V/3N ph/50/60 Hz

Total Watts: 6 kW

**Key Information:** 

On Base;One-Side

Configuration: Operated
External dimensions, Width: 500 mm
External dimensions, Depth: 800 mm
External dimensions, Height: 700 mm
Net weight: 100 kg